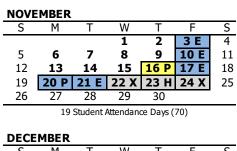

20 Student Attendance Days (51)

| S  | М    | Т    | W    | T    | F    | S  |
|----|------|------|------|------|------|----|
|    |      |      |      |      | 1 E  | 2  |
| 3  | 4    | 5    | 6    | 7    | 8 E  | 9  |
| 10 | 11   | 12   | 13   | 14   | 15 E | 16 |
| 17 | 18   | 19   | 20   | 21 E | 22 X | 23 |
| 24 | 25 X | 26 X | 27 X | 28 X | 29 X | 30 |
| 31 |      |      |      |      |      |    |
|    |      |      |      |      |      |    |

15 Student Attendance Days (85)